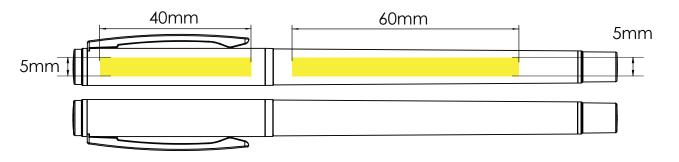

## **Chief** | Print Guidelines

**(\*)** flashbay<sup>®</sup>

The following print guide has been prepared for your graphic designer, however should you not have a graphic designer, Flashbay is happy to lay out your artwork and/or text which you can email to your Flashbay account manager. Having submitted your artwork to Flashbay, you will receive a virtual PDF for your review. We can make modifications thereafter as requested.

## Photo Printing



## Laser Engraving | Individual Naming



Branding Area designated by

## **Printing** specification:

CMYK colour modeVector files preferably300dpi for rasters