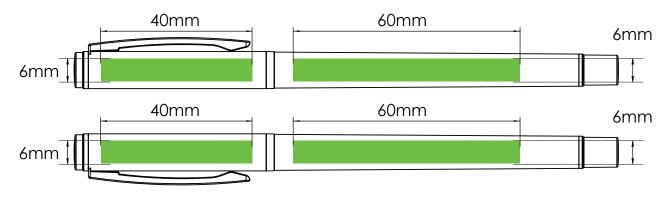

## **Chief** | Print Guidelines

**(\*)** flashbay<sup>®</sup>

The following print guide has been prepared for your graphic designer, however should you not have a graphic designer, Flashbay is happy to lay out your artwork and/or text which you can email to your Flashbay account manager. Having submitted your artwork to Flashbay, you will receive a virtual PDF for your review. We can make modifications thereafter as requested.

## Photo Printing



## Laser Engraving | Individual Naming



Branding Area designated by

## **Printing** specification:

CMYK colour modeVector files preferably300dpi for rasters